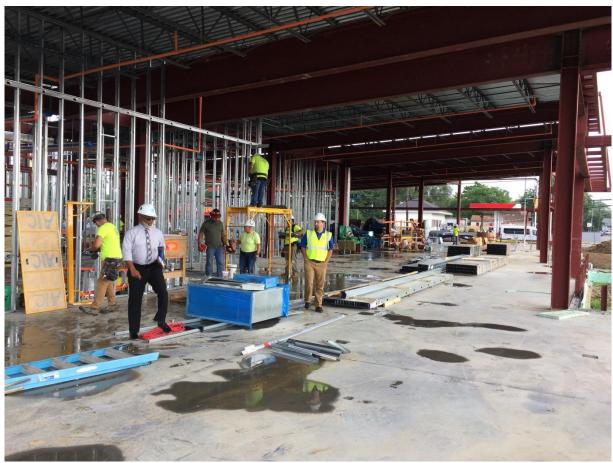

#### 8. Facilities Committee (Dr. Terri Jett, Chair; Rev. T. D. Robinson, Crista L. Carlino)

a. **Briefing Report** – Brightwood Branch Project Update

Sharon Smith, Facilities Director, noted that major milestone work on the branch is

being completed in July. This work includes pouring the concrete floor slab and interior framing. Work on the south entrance drive continues, and utilities on 25<sup>th</sup> Street have been connected. Substantial completion on the project is anticipated in January 2020.