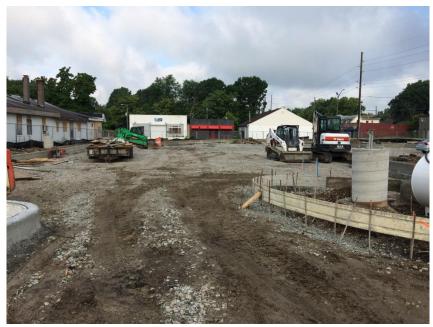

#### 8. Facilities Committee (Dr. Terri Jett, Chair; Rev. T. D. Robinson, Crista L. Carlino)

a. **Briefing Report** – Brightwood Branch Project Update

Sharon Smith, Facilities Director, noted that major milestone work on the branch is

being completed in July. This work includes pouring the concrete floor slab and interior framing. Work on the south entrance drive continues, and utilities on 25<sup>th</sup> Street have been connected. Substantial completion on the project is anticipated in January 2020.