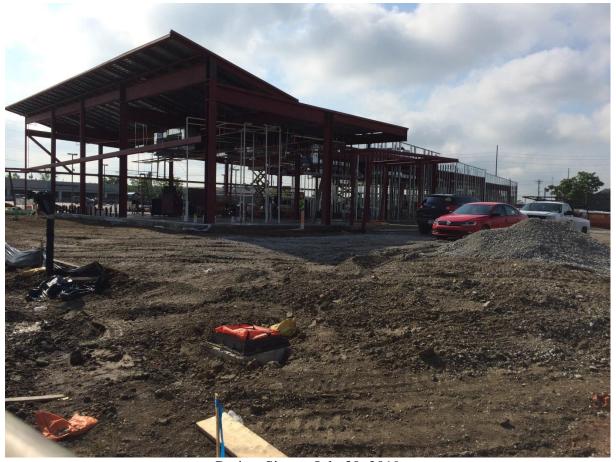

#### 8. Facilities Committee (Dr. Terri Jett, Chair; Rev. T. D. Robinson, Crista L. Carlino)

a. **Briefing Report** – Brightwood Branch Project Update

Sharon Smith, Facilities Director, noted that major milestone work on the branch is

being completed in July. This work includes pouring the concrete floor slab and interior framing. Work on the south entrance drive continues, and utilities on 25<sup>th</sup> Street have been connected. Substantial completion on the project is anticipated in January 2020.