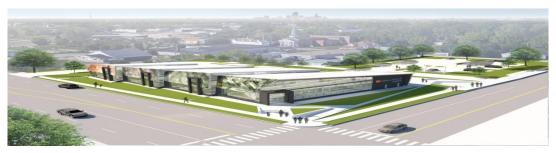

#### Our Story

Brightwood Branch Library is located at 2435 N. Sherman Drive on the near eastside of the city in the Brightwood Shopping Plaza; a small strip mall. It was the 6th public library and has operated since 1901. The library was relocated to the current location on Sherman Drive in 1972. In 1996 it was renovated and expanded to double in size to 5600 square ft. of space. As part of the library's strategic plan, a new stand-a-lone library will replace the current branch and be located at the corner of 25th Street and Sherman Drive. The new branch will increase in size from 5,400 feet to 15,000 square feet. The new branch is slated to create spaces for children and teens, incorporate a computer lab, and provide group study and tutoring spaces. The projected opening date of this new branch is late 2019.