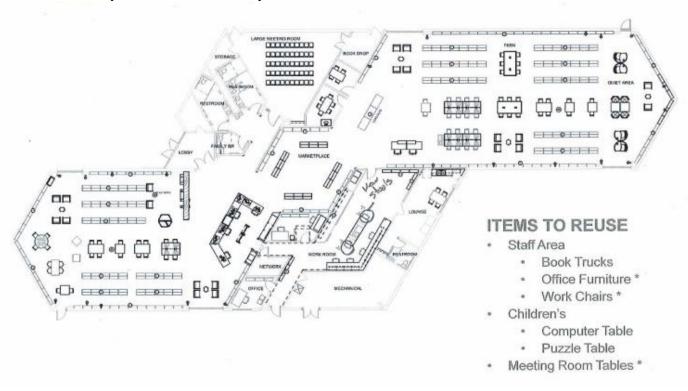

- 8. Facilities Committee (Dr. Terri Jett, Chair; Crista L. Carlino, Rev. T. D. Robinson)
  - a. **Briefing Report** Brightwood Branch Project Update for July 2019 (enclosed)
  - b. **Briefing Report** Wayne Branch Project Update for July 2019 (enclosed)
  - c. **Briefing Report** Lawrence Branch Project Update for July 2019 (enclosed)
  - d. **Resolution 26 2019** (Authorization to Prepare Bidding Documents and Solicit Open, Public, and Competitive Bids for General Construction Services for the Lawrence Branch Project) (enclosed)
  - e. **Briefing Report** West Perry Branch Project Update for July 2019 (enclosed)
  - f. **Resolution 27 2019** (Approval to Award a Construction Contract for the Michigan Road Branch Parking Expansion Project) (enclosed)
- **9. Library Foundation Update** Roberta Jaggers, IndyPL Foundation President, will review the Update. (enclosed)
- 10. Report of the Chief Executive Officer
  - a. Public Services Update and Statistics
    - 1) **Public Services Update August 2019** John Helling, Public Services Director, will provide the Update. (at meeting)
  - b. July Media Report (enclosed)
  - c. Confirming Resolutions:
    - 1) Resolution Regarding Finances, Personnel and Travel (28 2019)

#### 8. Facilities Committee (Dr. Terri Jett, Chair; Rev. T. D. Robinson, Crista L. Carlino)

a. **Briefing Report** – Brightwood Branch Project Update

Sharon Smith, Facilities Director, noted that major milestone work on the branch is

being completed in July. This work includes pouring the concrete floor slab and interior framing. Work on the south entrance drive continues, and utilities on 25<sup>th</sup> Street have been connected. Substantial completion on the project is anticipated in January 2020.