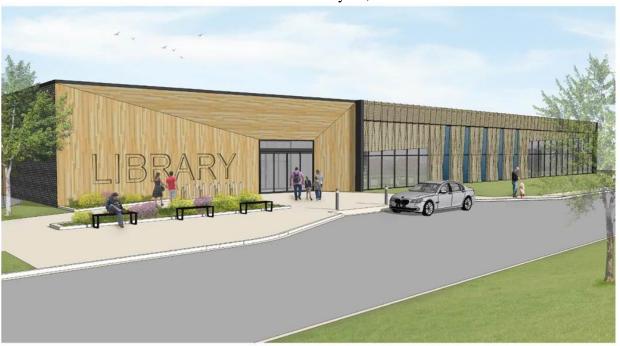

#### Our Story

Brightwood Branch Library is located at 2435 N. Sherman Drive on the near eastside of the city in the Brightwood Shopping Plaza; a small strip mall. It was the 6th public library and has operated since 1901. The library was relocated to the current location on Sherman Drive in 1972. In 1996 it was renovated and expanded to double in size to 5600 square ft. of space. As part of the library's strategic plan, a new stand-a-lone library will replace the current branch and be located at the corner of 25th Street and Sherman Drive. The new branch will increase in size from 5,400 feet to 15,000 square feet. The new branch is slated to create spaces for children and teens, incorporate a computer lab, and provide group study and tutoring spaces. The projected opening date of this new branch is late 2019.