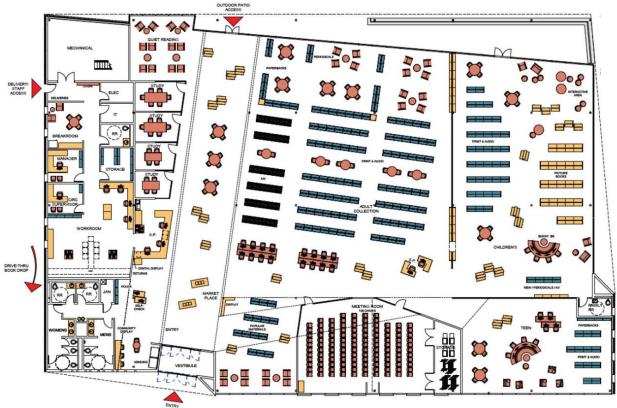

#### Our Story

Brightwood Branch Library is located at 2435 N. Sherman Drive on the near eastside of the city in the Brightwood Shopping Plaza; a small strip mall. It was the 6th public library and has operated since 1901. The library was relocated to the current location on Sherman Drive in 1972. In 1996 it was renovated and expanded to double in size to 5600 square ft. of space. As part of the library's strategic plan, a new stand-a-lone library will replace the current branch and be located at the corner of 25th Street and Sherman Drive. The new branch will increase in size from 5,400 feet to 15,000 square feet. The new branch is slated to create spaces for children and teens, incorporate a computer lab, and provide group study and tutoring spaces. The projected opening date of this new branch is late 2019.