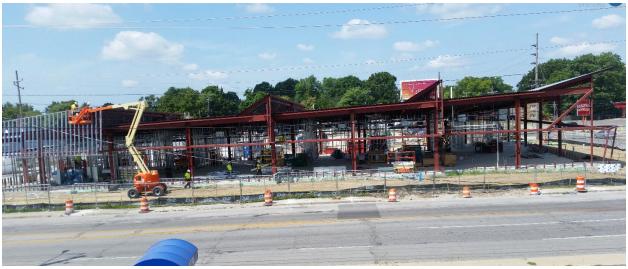

#### 8. Facilities Committee (Dr. Terri Jett, Chair; Rev. T. D. Robinson, Crista L. Carlino)

a. **Briefing Report** – Brightwood Branch Project Update

Sharon Smith, Facilities Director, noted that major milestone work on the branch is

being completed in July. This work includes pouring the concrete floor slab and interior framing. Work on the south entrance drive continues, and utilities on 25<sup>th</sup> Street have been connected. Substantial completion on the project is anticipated in January 2020.