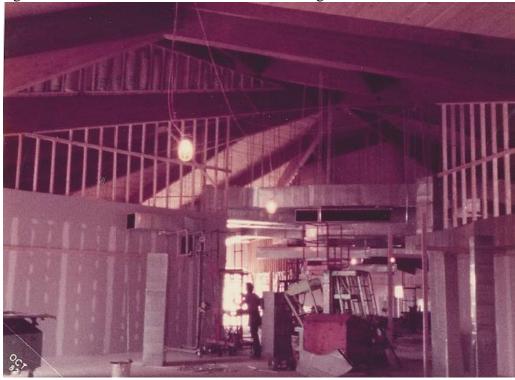

#### 8. Facilities Committee (Dr. Terri Jett, Chair; Rev. T. D. Robinson, Crista L. Carlino)

a. **Briefing Report** – Brightwood Branch Project Update

Sharon Smith, Facilities Director, noted that major milestone work on the branch is

being completed in July. This work includes pouring the concrete floor slab and interior framing. Work on the south entrance drive continues, and utilities on 25<sup>th</sup> Street have been connected. Substantial completion on the project is anticipated in January 2020.