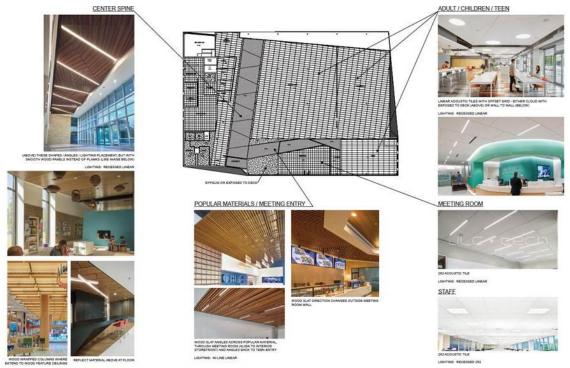

#### 8. Facilities Committee (Dr. Terri Jett, Chair; Rev. T. D. Robinson, Crista L. Carlino)

a. **Briefing Report** – Brightwood Branch Project Update

Sharon Smith, Facilities Director, noted that major milestone work on the branch is

being completed in July. This work includes pouring the concrete floor slab and interior framing. Work on the south entrance drive continues, and utilities on 25<sup>th</sup> Street have been connected. Substantial completion on the project is anticipated in January 2020.

#### d. **Briefing Report** – Lawrence Branch Project Update

Ms. Smith provided information on the Lawrence Branch renovation project. Two series of community engagement meetings were held and surveys (paper and online) were conducted on obtaining citizen input. Among the project goals are better shelves and seating, more natural light, study rooms, a drive-up materials return, and playful learning spaces in the children's area. The project will go out to bid in November, with construction beginning in January 2020. Project completion is scheduled in May 2020.

#### e. **Briefing Report** – West Perry Branch Project Update

Ms. Smith stated that the third community engagement meeting was held on July 18, 2019 when architects presented the schematic design for review. The project will go out to bid in January 2020, with construction beginning in April 2020. The new branch is scheduled to open in the Spring of 2021.