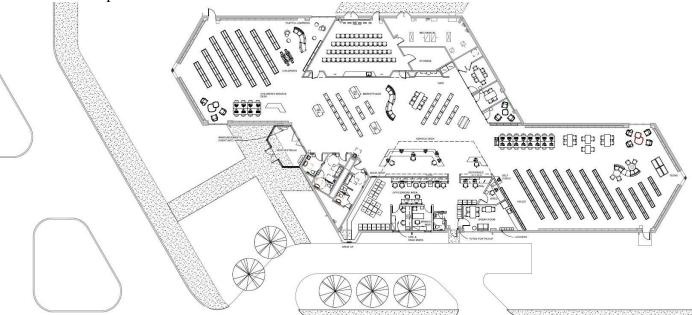

- 8. Facilities Committee (Dr. Terri Jett, Chair; Crista L. Carlino, Rev. T. D. Robinson)
  - a. **Briefing Report** Brightwood Branch Project Update for July 2019 (enclosed)
  - b. **Briefing Report** Wayne Branch Project Update for July 2019 (enclosed)
  - c. **Briefing Report** Lawrence Branch Project Update for July 2019 (enclosed)
  - d. **Resolution 26 2019** (Authorization to Prepare Bidding Documents and Solicit Open, Public, and Competitive Bids for General Construction Services for the Lawrence Branch Project) (enclosed)
  - e. **Briefing Report** West Perry Branch Project Update for July 2019 (enclosed)
  - f. **Resolution 27 2019** (Approval to Award a Construction Contract for the Michigan Road Branch Parking Expansion Project) (enclosed)
- **9. Library Foundation Update** Roberta Jaggers, IndyPL Foundation President, will review the Update. (enclosed)
- 10. Report of the Chief Executive Officer
  - a. Public Services Update and Statistics
    - 1) **Public Services Update August 2019** John Helling, Public Services Director, will provide the Update. (at meeting)
  - b. July Media Report (enclosed)
  - c. Confirming Resolutions:
    - 1) Resolution Regarding Finances, Personnel and Travel (28 2019)

#### 8. Facilities Committee (Dr. Terri Jett, Chair; Rev. T. D. Robinson, Crista L. Carlino)

a. **Briefing Report** – Brightwood Branch Project Update

Sharon Smith, Facilities Director, noted that major milestone work on the branch is

being completed in July. This work includes pouring the concrete floor slab and interior framing. Work on the south entrance drive continues, and utilities on 25<sup>th</sup> Street have been connected. Substantial completion on the project is anticipated in January 2020.