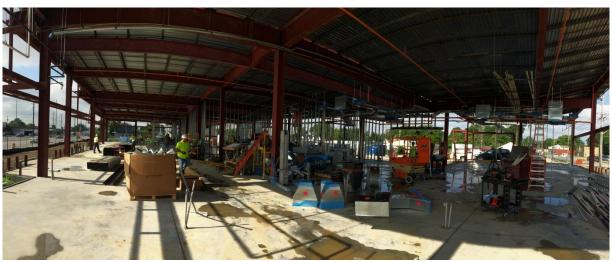

#### 8. Facilities Committee (Dr. Terri Jett, Chair; Rev. T. D. Robinson, Crista L. Carlino)

a. **Briefing Report** – Brightwood Branch Project Update

Sharon Smith, Facilities Director, noted that major milestone work on the branch is

being completed in July. This work includes pouring the concrete floor slab and interior framing. Work on the south entrance drive continues, and utilities on 25<sup>th</sup> Street have been connected. Substantial completion on the project is anticipated in January 2020.