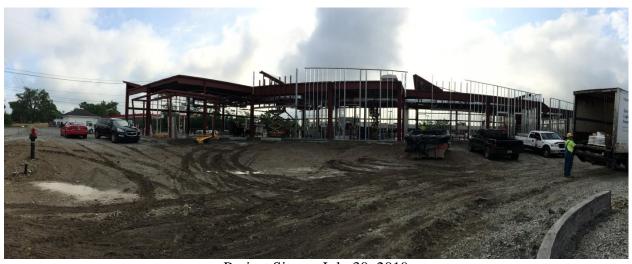

#### 8. Facilities Committee (Dr. Terri Jett, Chair; Rev. T. D. Robinson, Crista L. Carlino)

a. **Briefing Report** – Brightwood Branch Project Update

Sharon Smith, Facilities Director, noted that major milestone work on the branch is

being completed in July. This work includes pouring the concrete floor slab and interior framing. Work on the south entrance drive continues, and utilities on 25<sup>th</sup> Street have been connected. Substantial completion on the project is anticipated in January 2020.